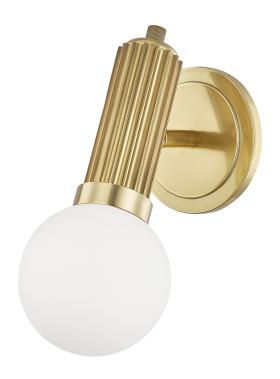

#### 5100-AGB

Cylindrical, ribbed metalwork capped by a smooth metal ring is the focal point of Reade's simple yet glamorous design. An opal matte globe gives off a warm and inviting glow. Streamlined and statuesque, Reade is a regal addition to any space. Available as a one- or two-light sconce, pendant, table lamp, floor lamp or semi-flush in aged brass, old bronze or polished nickel.

#### **DIMENSIONS**

Height: 11.75" Width/Diameter: 5" Canopy/Backplate: 5" Product Weight: 1.8lb

Extension: 5"
Top to Center: 2.75"

Canopy/Backplate Shape: Round Sloped Ceiling Compatible: No

Living Finish: No Uplight Only: Yes