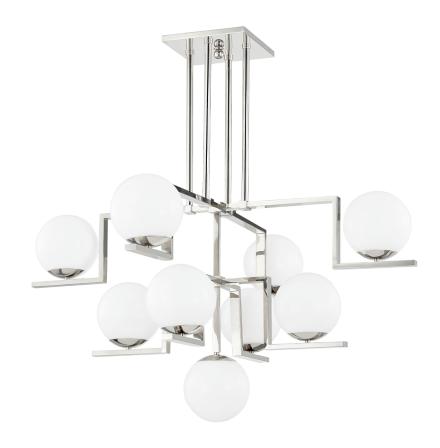

#### 5089-PN

Large opal glass metal-capped globes are mounted on perfectly perpendicular metal arms creating this geometric masterpiece. Available as a sconce, a large-scale chandelier, a close-to-the-ceiling flush mount or a spectacular island piece, this fixture will occupy the room and fill it with a clean, fresh look.

#### **DIMENSIONS**

Height: 28.5"

Width/Diameter: 46.5" Minimum Height: 34.5" Maximum Height: 82.5" Canopy/Backplate: 6.5"

Hanging Type: 1-3" / 1-6" / 1-12" / 2-18" Stems

Product Weight: 40lb

Canopy/Backplate Shape: Square Sloped Ceiling Compatible: No