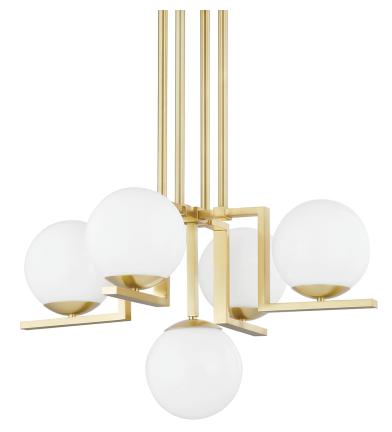

# **TANNER**

#### 5085-AGB

Large opal glass metal-capped globes are mounted on perfectly perpendicular metal arms creating this geometric masterpiece. Available as a sconce, a large-scale chandelier, a close-to-the-ceiling flush mount or a spectacular island piece, this fixture will occupy the room and fill it with a clean, fresh look.

#### **DIMENSIONS**

Height: 20"
Width/Diameter: 30"
Minimum Height: 26"
Maximum Height: 74"

Hanging Type: 1-3" / 1-6" / 1-12" / 2-18" Stems

Product Weight: 20lb

Canopy/Backplate Shape: Square Sloped Ceiling Compatible: No