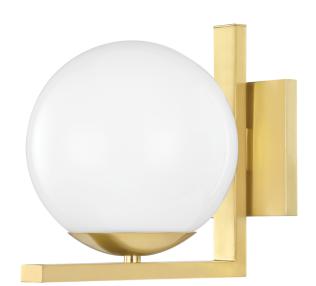

#### 5081-AGB

Large opal glass metal-capped globes are mounted on perfectly perpendicular metal arms creating this geometric masterpiece. Available as a sconce, a large-scale chandelier, a close-to-the-ceiling flush mount or a spectacular island piece, this fixture will occupy the room and fill it with a clean, fresh look.

## **FINISHES**

AGED BRASS (AGB)

## **DIMENSIONS**

Height: 9.25"

Width/Diameter: 7.5"

Canopy/Backplate: 0"

Hanging Type: Product Weight: 4lb