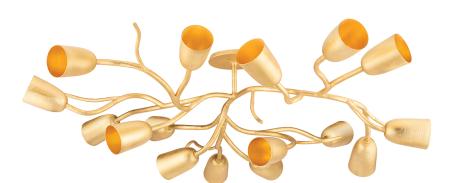

# VINE 5067-GL

#### GOLD LEAF

Coastal Suitable Finish (EPM): No

# **DIMENSIONS**

Height: 21.5" Width/Diameter: 67" Product Weight: 27.5lb Sloped Ceiling Compatible: No

Living Finish: No Uplight Only: No

#### Shade

Shade 1 Top Width: 4.325" Shade 1 Bottom L/W: 0" / 4.325" Shade 1 Height: 6.125"