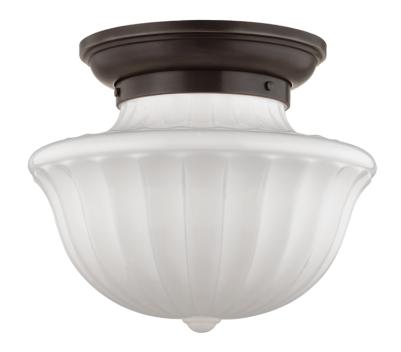

# **DUTCHESS**

5015F-OB

#### **OLD BRONZE**

Coastal Suitable Finish (EPM): No

# **DIMENSIONS**

Height: 12.5" Width/Diameter: 15" Canopy/Backplate: 10.75" Product Weight: 15lb

Canopy/Backplate Shape: Round Sloped Ceiling Compatible: No

Living Finish: No Uplight Only: No

### Shade

Shade 1: Glass Shade 1 Top Width: 15" Shade 1 Bottom L/W: 0" / 6.5" Shade 1 Height: 10.75"

Replacement Glass Item #(s): GLS-005015