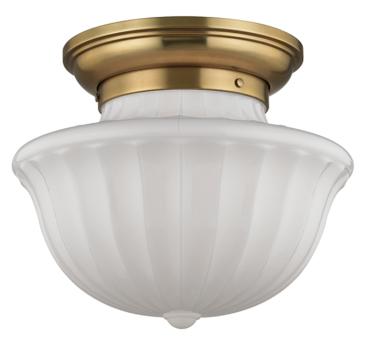

# DUTCHESS 5015F-AGB

## FINISHES

AGED BRASS Coastal Suitable Finish (EPM): No

### DIMENSIONS

Height: 12.5" Width/Diameter: 15" Canopy/Backplate: 10.75" Product Weight: 15lb Canopy/Backplate Shape: Round Sloped Ceiling Compatible: No Living Finish: No Uplight Only: No

### Shade 1: Glass

Shade 1 Top Width: 15" Shade 1 Bottom L/W: 0" / 6.5" Shade 1 Height: 10.75" Replacement Glass Item #(s): GLS-005015