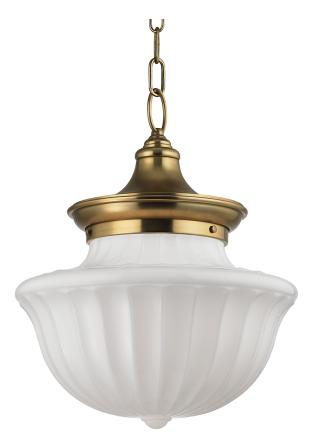

# DUTCHESS 5015-AGB

## FINISHES

AGED BRASS Coastal Suitable Finish (EPM): No

### DIMENSIONS

Height: 18.5" Width/Diameter: 15" Minimum Height: 21.5" Maximum Height: 72.5" Canopy/Backplate: 4.5" Hanging Type: 54" Chain Product Weight: 19lb Canopy/Backplate Shape: Round Sloped Ceiling Compatible: Yes Living Finish: No Uplight Only: No

#### Shade

Shade 1: Glass Shade 1 Top Width: 15" Shade 1 Bottom L/W: 0" / 6.5" Shade 1 Height: 10.75" Replacement Glass Item #(s): GLS-005015