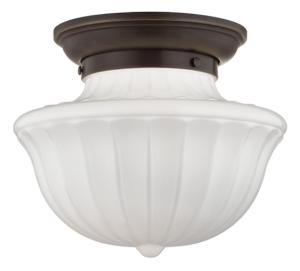

# DUTCHESS 5012F-OB

# FINISHES

OLD BRONZE Coastal Suitable Finish (EPM): No

# DIMENSIONS

Height: 10" Width/Diameter: 12" Canopy/Backplate: 8.75" Product Weight: 8lb Canopy/Backplate Shape: Round Sloped Ceiling Compatible: No Living Finish: No Uplight Only: No

## Shade 1: Glass

Shade 1 Top Width: 12" Shade 1 Bottom L/W: 0" / 5.75" Shade 1 Height: 8.75" Replacement Glass Item #(s): GLS-005012