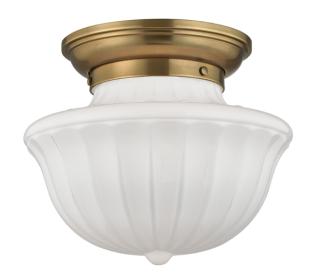

# **DUTCHESS**

5012F-AGB

#### AGED BRASS

Coastal Suitable Finish (EPM): No

## **DIMENSIONS**

Height: 10" Width/Diameter: 12" Canopy/Backplate: 8.75" Product Weight: 8lb

Canopy/Backplate Shape: Round Sloped Ceiling Compatible: No

Living Finish: No Uplight Only: No

#### Shade

Shade 1: Glass Shade 1 Top Width: 12" Shade 1 Bottom L/W: 0" / 5.75"

Shade 1 Height: 8.75"

Replacement Glass Item #(s): GLS-005012