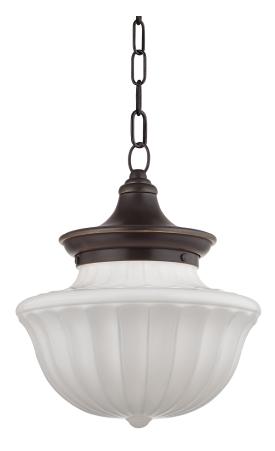

## DIMENSIONS

Height: 14.75" Width/Diameter: 12" Minimum Height: 17.75" Maximum Height: 68.75" Canopy/Backplate: 4.5" Hanging Type: 54" Chain Product Weight: 10lb Canopy/Backplate Shape: Round Sloped Ceiling Compatible: Yes Living Finish: No Uplight Only: No

#### Shade

Shade 1: Glass Shade 1 Top Width: 12" Shade 1 Bottom L/W: 0" / 5.75" Shade 1 Height: 8.75" Replacement Glass Item #(s): GLS-005012