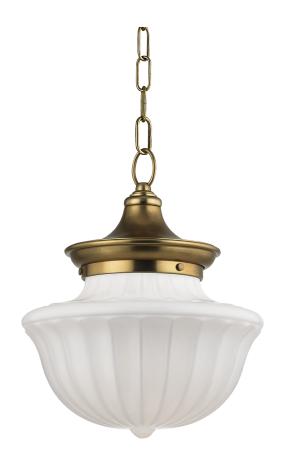

# **DUTCHESS**

5012-AGB

#### AGED BRASS

Coastal Suitable Finish (EPM): No

# **DIMENSIONS**

Height: 14.75"
Width/Diameter: 12"
Minimum Height: 17.75"
Maximum Height: 68.75"
Canopy/Backplate: 4.5"
Hanging Type: 54" Chain
Product Weight: 10lb

Canopy/Backplate Shape: Round Sloped Ceiling Compatible: Yes

#### Shade

Shade 1: Glass

Shade 1 Top Width: 12" Shade 1 Bottom L/W: 0" / 5.75"

Shade 1 Height: 8.75"

Replacement Glass Item #(s): GLS-005012