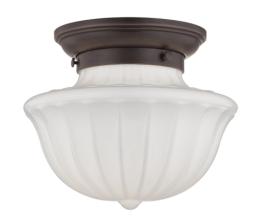

# **DUTCHESS**

5009F-OB

#### **OLD BRONZE**

Coastal Suitable Finish (EPM): No

# **DIMENSIONS**

Height: 7.5" Width/Diameter: 9" Canopy/Backplate: 6.5" Product Weight: 3lb

Canopy/Backplate Shape: Round Sloped Ceiling Compatible: No

Living Finish: No Uplight Only: No

### Shade

Shade 1: Glass Shade 1 Top Width: 9" Shade 1 Bottom L/W: 0" / 4.5"

Shade 1 Height: 6.5"

Replacement Glass Item #(s): GLS-005009