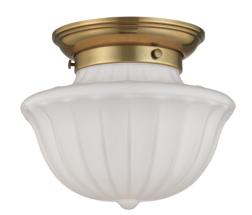

# **DUTCHESS**

5009F-AGB

#### AGED BRASS

Coastal Suitable Finish (EPM): No

# **DIMENSIONS**

Height: 7.5" Width/Diameter: 9" Canopy/Backplate: 6.5" Product Weight: 3lb

Canopy/Backplate Shape: Round Sloped Ceiling Compatible: No

Living Finish: No Uplight Only: No

#### Shade

Shade 1: Glass Shade 1 Top Width: 9" Shade 1 Bottom L/W: 0" / 4.5"

Shade 1 Height: 6.5"

Replacement Glass Item #(s): GLS-005009