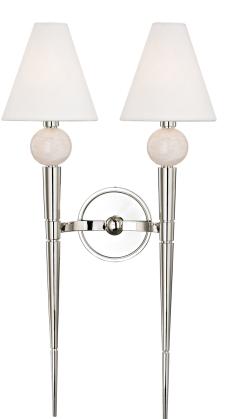

# VANESSA

4982-PN

## FINISHES

POLISHED NICKEL Coastal Suitable Finish (EPM): No

## DIMENSIONS

Height: 25.25" Width/Diameter: 13.25" Canopy/Backplate: 5" Product Weight: 8lb Extension: 6.5" Top to Center: 13.25" Canopy/Backplate Shape: Round Sloped Ceiling Compatible: No Living Finish: No Uplight Only: Yes

#### Shade

Shade 1: Linen Shade 1 Top Width: 2.25" Shade 1 Bottom L/W: 0" / 6" Shade 1 Height: 6.75" Replacement Glass Item #(s): SHD-004981