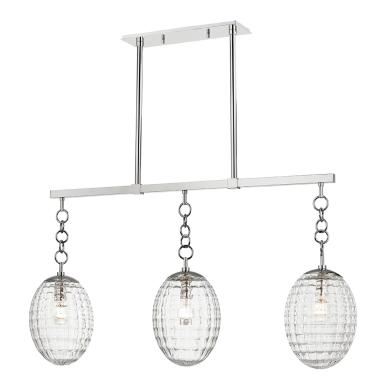

# **VENICE**

#### 4940-PN

Featuring an extraordinary shade, Venice adds unexpected rich textural dimension to a space. Its egg-shaped glass diffuser has a billowy quilted appearance, sure to intrigue as well as it illuminates.

## **DIMENSIONS**

Height: 23.5" Width/Diameter: 43" Minimum Height: 27" Maximum Height: 81" Extension: 8.5"

Canopy/Backplate Shape: Rectangle Sloped Ceiling Compatible: No

Living Finish: No Uplight Only: No

#### Shade

Shade 1: Glass

Shade 1 Bottom L/W: 0" / 8.5" Shade 1 Height: 11.125"

Replacement Glass Item #(s): GLS-004900