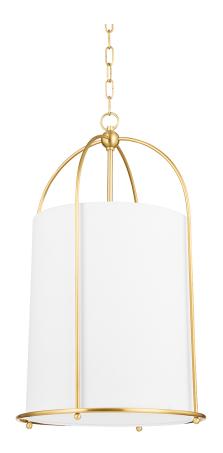

# **ORLANDO**

4816-AGB

#### AGED BRASS

Coastal Suitable Finish (EPM): No

## **DIMENSIONS**

Height: 28.75"
Width/Diameter: 16.5"
Minimum Height: 31.75"
Maximum Height: 85.75"
Canopy/Backplate: 6.25"
Product Weight: 6.91lb

Canopy/Backplate Shape: Round Sloped Ceiling Compatible: No

### Shade

Shade 1: Linen

Shade 1 Top Width: 14.25" Shade 1 Bottom L/W: 0" / 14.25"

Shade 1 Height: 17.5" Shade 2: Linen

Shade 2 Top Width: 14" Shade 2 Bottom L/W: 0" / 14"

Replacement Glass Item #(s): SHD-004816