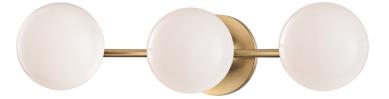

# FLEMING 4743-AGB

#### FINISHES

AGED BRASS Coastal Suitable Finish (EPM): No

### DIMENSIONS

Height: 5" Width/Diameter: 20.75" Canopy/Backplate: 4.5" Product Weight: 6lb Extension: 7.75" Top to Center: 10.5" Canopy/Backplate Shape: Round Sloped Ceiling Compatible: No Living Finish: No Uplight Only: No

#### Shade

Shade 1: Glass Shade 1 Finish: Opal Shiny Shade 1 Top Width: 1.25" Shade 1 Height: 4" Replacement Glass Item #(s): GLS-004700