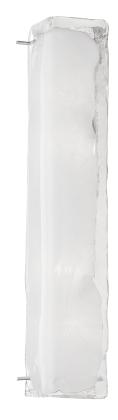

### DIMENSIONS

Height: 26" Width/Diameter: 6.25" Product Weight: 14.87lb Extension: 3.75" Top to Center: 13" Canopy/Backplate Shape: Rectangle Sloped Ceiling Compatible: No Living Finish: No Uplight Only: Yes

## Shade

Shade 1: Glass Shade 1 Top Width: 6.25" Shade 1 Bottom L/W: 0" / 6.25" Shade 1 Height: 26" Replacement Glass Item #(s): GLS-004726