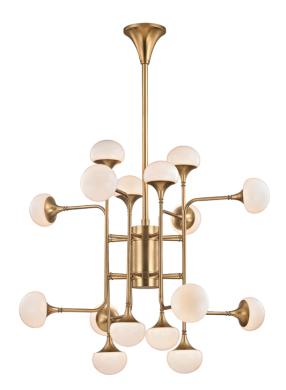

# **FLEMING**

4716-AGB

#### AGED BRASS

Coastal Suitable Finish (EPM): No

## **DIMENSIONS**

Height: 31.25"
Width/Diameter: 36.5"
Minimum Height: 40.5"
Maximum Height: 88.5"
Canopy/Backplate: 6.25"

Hanging Type: 1-3" / 1-6" / 1-12" / 2-18" Stems

Product Weight: 39lb

Canopy/Backplate Shape: Round Sloped Ceiling Compatible: No

#### Shade

Shade 1: Glass

Shade 1 Finish: Opal Shiny Shade 1 Top Width: 1.5" Shade 1 Height: 4"

Replacement Glass Item #(s): GLS-004700

# Bulb 1

Bulb Included: No Socket: G9

Bulb Type: G9 LED Max Wattage: 4 Bulb Quantity: 16 Bulb Included: No Wire Length: 120"

Cord Type: B & W TEFLON W/ GROUND WIRE

Gem Box Required (2"x3"): No

Dark Sky: No