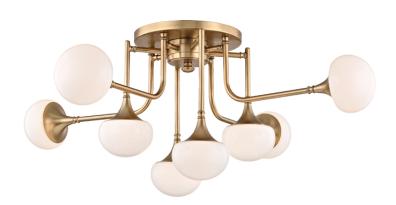

# **FLEMING**

4708-AGB

#### AGED BRASS

Coastal Suitable Finish (EPM): No

## **DIMENSIONS**

Height: 14.5"

Width/Diameter: 36.25" Canopy/Backplate: 10" Product Weight: 19lb

Canopy/Backplate Shape: Round Sloped Ceiling Compatible: No

Living Finish: No Uplight Only: No

#### Shade

Shade 1: Glass

Shade 1 Finish: Opal Shiny Shade 1 Top Width: 1.25" Shade 1 Height: 4"

Replacement Glass Item #(s): GLS-004700