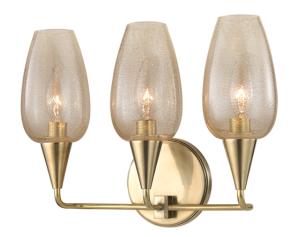

## 4703-AGB

Density and simplicity make this ring of lights sing. Using a unique European technique, artisans inlay strands of brass in molten glass while blowing it into shape. These mouth-blown glass pieces suggest wine vessels; embedded within, the nearly dissolved brass strands create bubbles that glow with secret warmth once illuminated. Adding to this organic feel and echoing the bulb base is a cone motif reflected in both the holder and finial.

#### **DIMENSIONS**

Height: 10.25"
Width/Diameter: 13.5"
Canopy/Backplate: 4.75"
Product Weight: 4lb
Extension: 5.25"
Top to Center: 7.75"

Canopy/Backplate Shape: Round Sloped Ceiling Compatible: No

Living Finish: No Uplight Only: Yes

### Shade

Shade 1: Glass

Shade 1 Finish: Gold Mesh Shade 1 Top Width: 2" Shade 1 Bottom L/W: 0" / 3.5"

Shade 1 Height: 5.5"

Replacement Glass Item #(s): GLS-004701

## Bulb 1

Bulb Included: No

Socket: E12 Candelabra Base

Max Wattage: 60 Bulb Quantity: 3 Bulb Included: No Wire Length: 120" Switch Type: N/A

Gem Box Required (2"x3"): No

Dark Sky: No