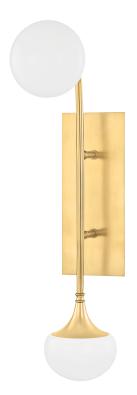

#### AGED BRASS

Coastal Suitable Finish (EPM): No

# **DIMENSIONS**

Height: 24"
Width/Diameter: 5"
Canopy/Backplate: 4.75"
Product Weight: 5lb
Extension: 11"

Top to Center: 10.5"

Canopy/Backplate Shape: Rectangle Sloped Ceiling Compatible: No

Living Finish: No Uplight Only: No

#### Shade

Shade 1: Glass

Shade 1 Finish: Opal Shiny Shade 1 Top Width: 1.25" Shade 1 Height: 4"

Replacement Glass Item #(s): GLS-004700