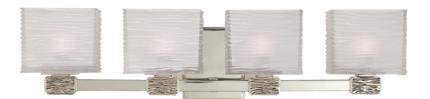

# **HARTSDALE**

4664-SN

#### SATIN NICKEL

Coastal Suitable Finish (EPM): No

# **DIMENSIONS**

Height: 6.25" Width/Diameter: 26" Product Weight: 10lb Extension: 4" Top to Center: 3.75"

Canopy/Backplate Shape: Rectangle Sloped Ceiling Compatible: No

Living Finish: No Uplight Only: Yes

#### Shade

Shade 1: Glass

Shade 1 Finish: Clear Etched Shade 1 Top Width: 5.125" Shade 1 Bottom L/W: 0" / 5.125"

Shade 1 Height: 4.375"

Replacement Glass Item #(s): GLS-004661