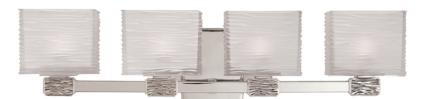

# **HARTSDALE**

4664-PN

#### POLISHED NICKEL

Coastal Suitable Finish (EPM): No

# **DIMENSIONS**

Height: 6.25" Width/Diameter: 26" Product Weight: 10lb Extension: 4" Top to Center: 3.75"

Canopy/Backplate Shape: Rectangle Sloped Ceiling Compatible: No

Living Finish: No Uplight Only: Yes

#### Shade

Shade 1: Glass

Shade 1 Finish: Clear Etched Shade 1 Top Width: 5.125" Shade 1 Bottom L/W: 0" / 5.125"

Shade 1 Height: 4.375"

Replacement Glass Item #(s): GLS-004661