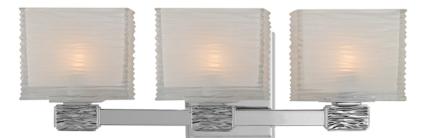

# **HARTSDALE**

4663-PN

## **DIMENSIONS**

Height: 6.25" Width/Diameter: 19" Product Weight: 8lb Extension: 4" Top to Center: 3.75"

Canopy/Backplate Shape: Rectangle Sloped Ceiling Compatible: No

Living Finish: No Uplight Only: Yes

#### Shade

Shade 1: Glass

Shade 1 Finish: Clear Etched Shade 1 Top Width: 5.125" Shade 1 Bottom L/W: 0" / 5.125"

Shade 1 Height: 4.375"

Replacement Glass Item #(s): GLS-004661