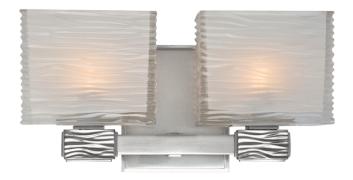

# HARTSDALE

4662-PN

## FINISHES

POLISHED NICKEL Coastal Suitable Finish (EPM): No

### DIMENSIONS

Height: 6.25" Width/Diameter: 12" Product Weight: 6lb Extension: 4" Top to Center: 3.75" Canopy/Backplate Shape: Rectangle Sloped Ceiling Compatible: No Living Finish: No Uplight Only: Yes

### Shade

Shade 1: Glass Shade 1 Finish: Clear Etched Shade 1 Top Width: 5.125" Shade 1 Bottom L/W: 0" / 5.125" Shade 1 Height: 4.375" Replacement Glass Item #(s): GLS-004661