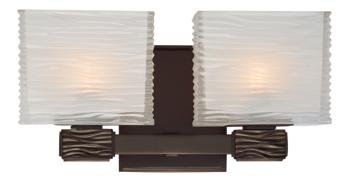

# HARTSDALE

4662-OB

## FINISHES

OLD BRONZE Coastal Suitable Finish (EPM): No

### DIMENSIONS

Height: 6.25" Width/Diameter: 12" Product Weight: 6lb Extension: 4" Top to Center: 3.625" Canopy/Backplate Shape: Rectangle Sloped Ceiling Compatible: No Living Finish: No Uplight Only: Yes

#### Shade

Shade 1: Glass Shade 1 Finish: Clear Etched Shade 1 Top Width: 5.125" Shade 1 Bottom L/W: 0" / 5.125" Shade 1 Height: 4.375" Replacement Glass Item #(s): GLS-004661