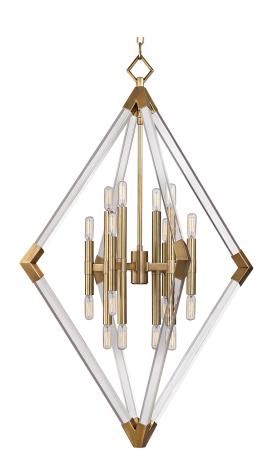

# **LYONS**

### 4630-AGB

## **FINISHES**

#### AGED BRASS

Coastal Suitable Finish (EPM): No

# **DIMENSIONS**

Height: 42"
Width/Diameter: 31"
Minimum Height: 48"
Maximum Height: 100"
Product Weight: 29lb

Canopy/Backplate Shape: Square Sloped Ceiling Compatible: No

Living Finish: No Uplight Only: No