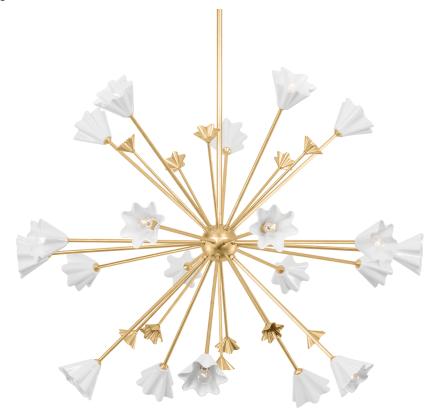

# **JULIETA**

451-44-VGL

Julieta combines natural forms with bold designs to create an organic feel that makes a big statement. A beautiful glow fills the White Porcelain flower-shaped shades that sit atop Vintage Gold Leaf arms. The chandelier is a minimalist take on the sputnik form and the wall sconce makes its presence known with its long, striking arm.

## VINTAGE GOLD LEAF

Coastal Suitable Finish (EPM): No

#### **DIMENSIONS**

Height: 42.5"

Width/Diameter: 55.5" Minimum Height: 50.5" Maximum Height: 92.5" Canopy/Backplate: 7"

Hanging Type: 1-6" / 2-12" / 1-18" Stems

Product Weight: 30.87lb

Canopy/Backplate Shape: Round Sloped Ceiling Compatible: No

#### Shade

Shade 1: Porcelain Shade 1 Height: 3.75"