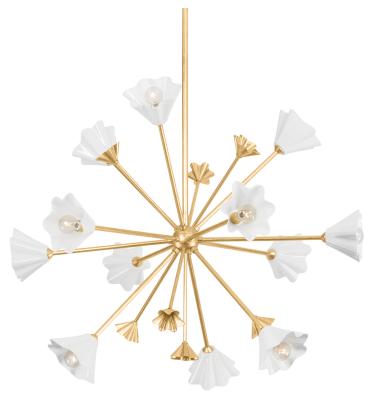

# JULIETA 451-38-VGL

Julieta combines natural forms with bold designs to create an organic feel that makes a big statement. A beautiful glow fills the White Porcelain flower-shaped shades that sit atop Vintage Gold Leaf arms. The chandelier is a minimalist take on the sputnik form and the wall sconce makes its presence known with its long, striking arm.

## VINTAGE GOLD LEAF

Coastal Suitable Finish (EPM): No

### DIMENSIONS

Height: 32" Width/Diameter: 40.25" Minimum Height: 38.25" Maximum Height: 68.25" Canopy/Backplate: 6" Hanging Type: 1-6" / 2-12" / 1-18" Stems Product Weight: 17.64lb Canopy/Backplate Shape: Round Sloped Ceiling Compatible: No Living Finish: No Uplight Only: No

# Shade

Shade 1: Porcelain Shade 1 Height: 3.75"