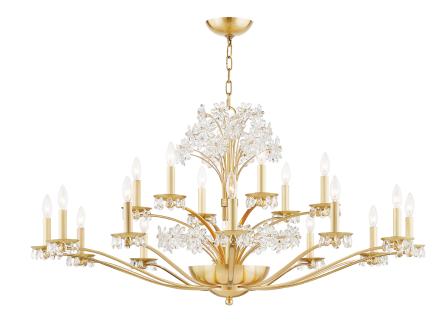

# BEAUMONT 4452-AGB

## DIMENSIONS

Height: 24.75" Width/Diameter: 48" Minimum Height: 31.75" Maximum Height: 80" Canopy/Backplate: 6" Hanging Type: 54" Chain Product Weight: 66lb Top to Center: 3" Canopy/Backplate Shape: Round Sloped Ceiling Compatible: Yes Living Finish: No Uplight Only: No

# Shade

Shade 1: Glass Shade 1 Top Width: 7.5" Shade 1 Bottom L/W: 0" / 7.5" Shade 1 Height: 3.13"

## Bulb 1

Bulb Included: No Socket: E12 Candelabra Base Bulb Type: B11 Max Wattage: 60 Bulb Quantity: 20 Bulb Included: No Wire Length: 120" Cord Type: SPT-1 SILVER W/ TINNED GROUND WIRE Gem Box Required (2"x3"): No Dark Sky: No