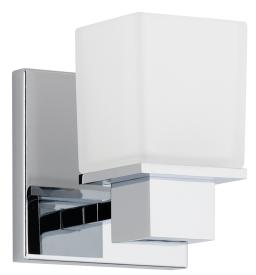

# MILFORD 4441-PC

Cubist sensibility structures the Milford sconce collection. Inspired by the 20th-century design revolution that placed purpose and materia before figure and ornament, Milford brings together cast metal and blown glass to form a clean-lined luminaire with brilliant functionality that looks fantastic in any setting.

### POLISHED CHROME

Coastal Suitable Finish (EPM): No

# DIMENSIONS

Height: 5.75" Width/Diameter: 4.5" Product Weight: 3lb Extension: 5" Top to Center: 3.25" Canopy/Backplate Shape: Square Sloped Ceiling Compatible: No Living Finish: No Uplight Only: Yes

# Shade

Shade 1: Glass Shade 1 Finish: Opal Matte Shade 1 Top Width: 3" Shade 1 Bottom L/W: 0" / 3" Shade 1 Height: 3.5" Replacement Glass Item #(s): GLS-004441