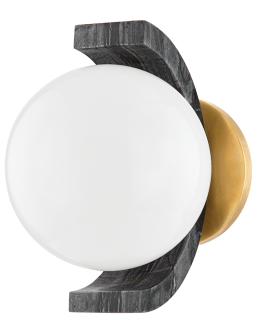

# ZURICH

443-09-VB

\*Due to the one-of-a-kind nature of the medium, exact colors and patterns may vary slightly from the image shown.

# FINISHES

VINTAGE BRASS Coastal Suitable Finish (EPM): No

## DIMENSIONS

Height: 8.75" Width/Diameter: 6.5" Canopy/Backplate: 5" Product Weight: 4.97lb Extension: 8.5" Top to Center: 4.5" Canopy/Backplate Shape: Round Sloped Ceiling Compatible: No Living Finish: No Uplight Only: No

#### Shade

Shade 1: Glass Shade 1 Finish: Opal Glossy Shade 1 Top Width: 6.5"