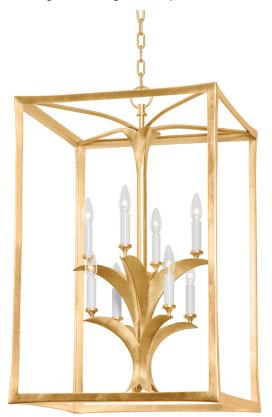

# **BERGAMO**

435-47-VGL/GL

Inspired by vintage Hollywood theaters, Bergamo takes center stage in any room. Leaf-like candle holders and the soft shaping of the cage add an intriguing organic element. The Vintage Gold Leaf finish will bring a touch of glam to any interior.