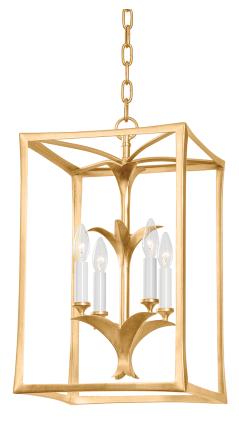

# **BERGAMO** 435-31-VGL/GL

Inspired by vintage Hollywood theaters, Bergamo takes center stage in any room. Leaf-like candle holders and the soft shaping of the cage add an intriguing organic element. The Vintage Gold Leaf finish will bring a touch of glam to any interior.

## DIMENSIONS

Height: 21.75" Width/Diameter: 13" Length: 13" Minimum Height: 25" Maximum Height: 96" Hanging Type: 72" Chain Product Weight: 13.23lb Sloped Ceiling Compatible: Yes Living Finish: No Uplight Only: No