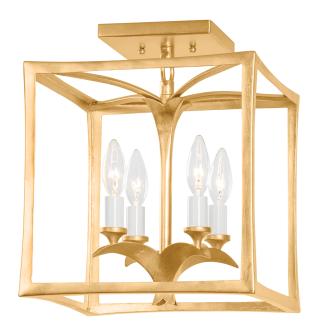

# **BERGAMO**

### 435-12-VGL/GL

Inspired by vintage Hollywood theaters, Bergamo takes center stage in any room. Leaf-like candle holders and the soft shaping of the cage add an intriguing organic element. The Vintage Gold Leaf finish will bring a touch of glam to any interior.

### VINTAGE GOLD LEAF

Coastal Suitable Finish (EPM): No