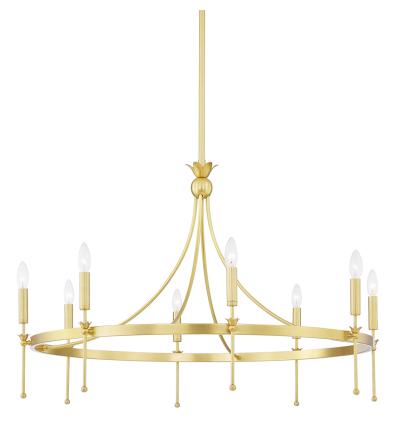

#### 4338-AGB

A fresh, floral take on a classic design. Gates's traditional candlestick holders are updated by an arm that stretches downward ending with a small ball. The tulip-shaped accents add a sweet detail.

# **DIMENSIONS**

Height: 25"

Width/Diameter: 38.5" Minimum Height: 31" Maximum Height: 82" Canopy/Backplate: 5.5"

Hanging Type: 1-3" / 1-6" / 1-12" / 2-18" Stems

Product Weight: 24lb

Canopy/Backplate Shape: Round Sloped Ceiling Compatible: No