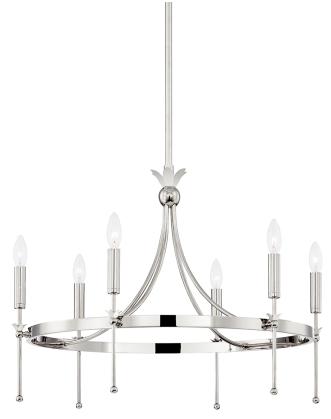

# **GATES**

4327-PN

A fresh, floral take on a classic design. Gates's traditional candlestick holders are updated by an arm that stretches downward ending with a small ball. The tulip-shaped accents add a sweet detail.

## **DIMENSIONS**

Height: 25"

Width/Diameter: 26.75"

Minimum Height: 32.25"

Maximum Height: 86.25"

Canopy/Backplate: 5.5"

Hanging Type: 1-3" / 1-6" / 1-12" / 2-18" Stems

Product Weight: 23lb