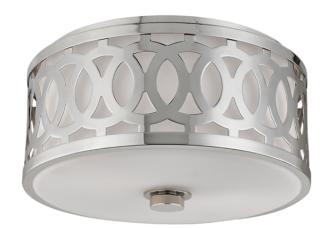

# GENESEE

## FINISHES

POLISHED NICKEL Coastal Suitable Finish (EPM): No

## DIMENSIONS

Height: 7" Width/Diameter: 13.5" Canopy/Backplate: 13.5" Product Weight: 12lb Canopy/Backplate Shape: Round Sloped Ceiling Compatible: No Living Finish: No Uplight Only: No

## Shade 1: Glass

Shade 1 Finish: Acid Etched Shade 1 Top Width: 12.5" Shade 1 Bottom L/W: 0" / 12.5" Shade 1 Height: 5.75" Replacement Glass Item #(s): GLS-004314