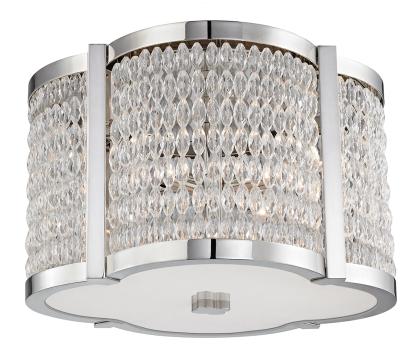

# **BALLSTON**

4302-PN

#### POLISHED NICKEL

Coastal Suitable Finish (EPM): No

### **DIMENSIONS**

Height: 9.5" Width/Diameter: 16" Canopy/Backplate: 11.5" Product Weight: 17lb

Canopy/Backplate Shape: Round Sloped Ceiling Compatible: No

Living Finish: No Uplight Only: No