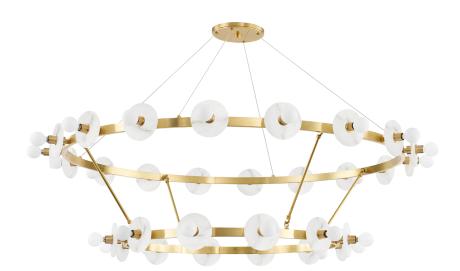

# **AUSTEN**

#### 4262-AGB

\*Due to the one-of-a-kind nature of the medium, exact colors and patterns may vary slightly from the image shown.

## **DIMENSIONS**

Height: 36.5" Width/Diameter: 58" Minimum Height: 36.5" Maximum Height: 127" Canopy/Backplate: 8"

Hanging Type: 120" Aircraft Cable

Product Weight: 45.1lb Top to Center: 4"

Canopy/Backplate Shape: Rectangle Sloped Ceiling Compatible: No

#### Shade

Shade 1: Alabaster Shade 1 Top Width: 4.73"