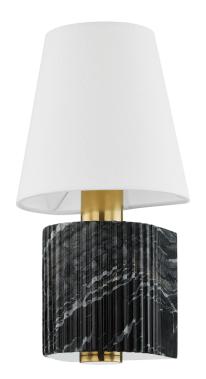

# **ADEN**

### 426-16-VB/BM

\*Due to the one-of-a-kind nature of the medium, exact colors and patterns may vary slightly from the image shown.

#### **VINTAGE BRASS**

Coastal Suitable Finish (EPM): No

## **DIMENSIONS**

Height: 15.5" Width/Diameter: 8" Canopy/Backplate: 4.5" Product Weight: 12.8lb Extension: 6.25" Top to Center: 12.25"

Canopy/Backplate Shape: Round Sloped Ceiling Compatible: No

Living Finish: No Uplight Only: No

### Shade

Shade 1: Linen Shade 1 Top Length: 5"

Shade 1 Bottom L/W: 8" / 0" Shade 1 Height: 8"