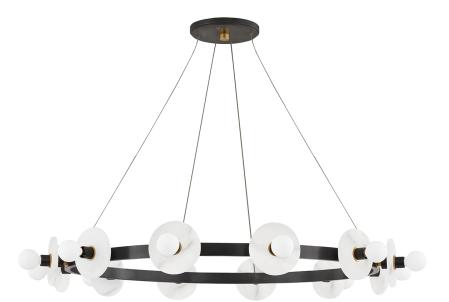

# **AUSTEN**

### 4240-AOB

\*Due to the one-of-a-kind nature of the medium, exact colors and patterns may vary slightly from the image shown.

#### AGED BRASS/OLD BRONZE

Coastal Suitable Finish (EPM): No

## **DIMENSIONS**

Height: 18" Width/Diameter: 40" Minimum Height: 18" Maximum Height: 116" Canopy/Backplate: 7"

Hanging Type: 120" Aircraft Cable

Product Weight: 22.66lb Top to Center: 3.5"

Canopy/Backplate Shape: Round Sloped Ceiling Compatible: No

#### Shade

Bulb 1

Shade 1: Alabaster Shade 1 Top Width: 4.73"

## **ELECTRICAL**

Bulb Included: No

Socket: E12 Candelabra Base

Bulb Type: B11 Max Wattage: 40 Bulb Quantity: 12 Bulb Included: No Wire Length: 120"

Gem Box Required (2"x3"): No

Dark Sky: No