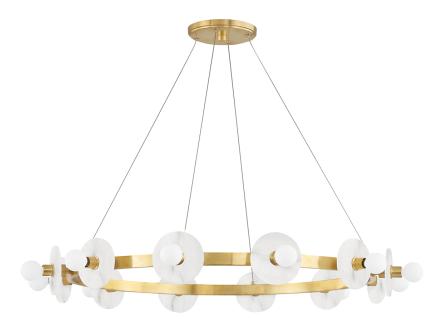

# **AUSTEN**

### 4240-AGB

\*Due to the one-of-a-kind nature of the medium, exact colors and patterns may vary slightly from the image shown.

# **DIMENSIONS**

Height: 18"
Width/Diameter: 40"
Minimum Height: 18"
Maximum Height: 116"
Canopy/Backplate: 7"

Hanging Type: 120" Aircraft Cable

Product Weight: 22.66lb Top to Center: 3.5"

Canopy/Backplate Shape: Round Sloped Ceiling Compatible: No

### Shade

Shade 1: Alabaster Shade 1 Top Width: 4.73"