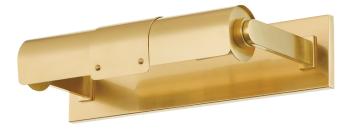

# ONEONTA

4215-AGB

Oneonta elevates traditional picture lighting. The layered metalwork creates a telescoping effect that draws the eye to the fixture and the work of art it illuminates.

### DIMENSIONS

Height: 3.5" Width/Diameter: 15.25" Product Weight: 4.96lb Extension: 7" Top to Center: 1.75" Canopy/Backplate Shape: Rectangle Sloped Ceiling Compatible: No Living Finish: No Uplight Only: No