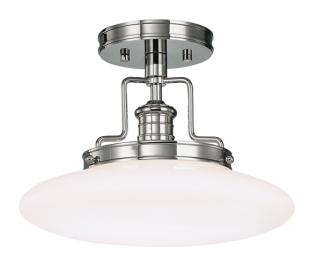

# **BEACON**

4202-PN

#### POLISHED NICKEL

Coastal Suitable Finish (EPM): No

# **DIMENSIONS**

Height: 9"

Width/Diameter: 12" Canopy/Backplate: 5" Product Weight: 6lb

Canopy/Backplate Shape: Round Sloped Ceiling Compatible: No

Living Finish: No Uplight Only: No

#### Shade

Shade 1: Glass

Shade 1 Finish: Opal Shiny Shade 1 Top Width: 6.75" Shade 1 Bottom L/W: 0" / 12"

Shade 1 Height: 3.5"

Replacement Glass Item #(s): GLS-004202