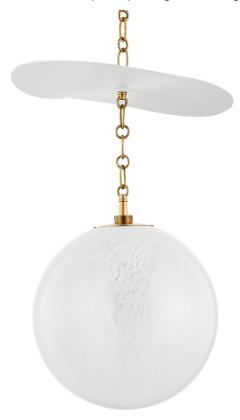

# ANTOINETTE

419-25-VB/GSW

Inspired by dangle earrings, Antoinette is jewelry for the wall or ceiling. Cloud glass globes with Vintage Brass shade caps hang from an intricate chain in a matching metal finish. The Gesso White disc adds visual interest and picks up the light from the globes below.

### DIMENSIONS

Height: 25" Width/Diameter: 14" Canopy/Backplate: 5.5" Hanging Type: 72" Chain Product Weight: 8.8lb Canopy/Backplate Shape: Round Sloped Ceiling Compatible: No Living Finish: No Uplight Only: No

### Shade

Shade 1: Glass Shade 1 Finish: Cloud Etched Inside Shade 1 Top Width: 12" Shade 1 Bottom L/W: 0" / 12"

c U us