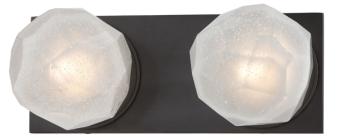

# NIMBUS

4182-OB

Nimbus arranges glass diffusers into organic geometric shapes, soft edges distinguishing each facet from the next. Artisans blow the glass into form five times, intentionally dropping pockets of air into one-of-a-kind scatters of globs. A stepped backplate finishes the piece.

### DIMENSIONS

Height: 4.5" Width/Diameter: 11" Product Weight: 5lb Extension: 5" Top to Center: 5.5" Canopy/Backplate Shape: Rectangle Sloped Ceiling Compatible: No Living Finish: No Uplight Only: No

#### Shade

Shade 1: Glass Replacement Glass Item #(s): GLS-004181-OB

c@us