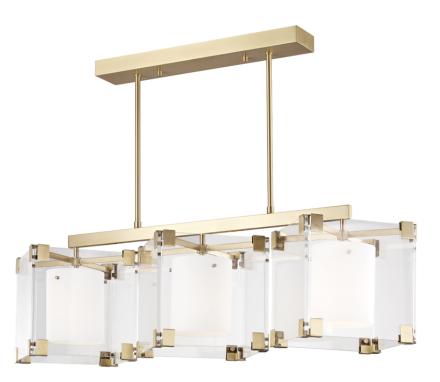

# ACHILLES 4154-AGB

We have a weakness for acrylic—call it our Achilles' heel. Taking inspiration from a genius piece by a French designer of the fifties, we swapped out the original's green glass for transparent acrylic. The opal matte diffuser is a smooth cylinder suspended on three pins. Sure to inspire Lucite lust in even the most dedicated traditionalist, Achilles is a beautiful piece, stunning with brass accents, effortlessly cool with nickel.

#### DIMENSIONS

Height: 17" Width/Diameter: 53.75" Minimum Height: 22" Maximum Height: 76.5" Hanging Type: 1-3" / 1-6" / 1-12" / 2-18" Stems Product Weight: 78lb Canopy/Backplate Shape: Rectangle Sloped Ceiling Compatible: No Living Finish: No Uplight Only: No

#### Shade

Shade 1: Glass Shade 1 Top Width: 7.25" Shade 1 Bottom L/W: 0" / 7.25" Shade 1 Height: 8.75" Shade 2: Acrylic Replacement Glass Item #(s): GLS-004154

ELECTRICAL